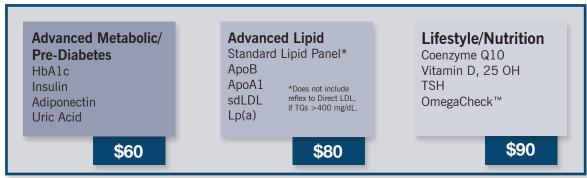

| <u>r</u><br>nts                                 | Test Assessments                       | Price |
|-------------------------------------------------|----------------------------------------|-------|
| Choose <u>One or</u><br><u>More</u> Assessments | Inflammation Assessment                | \$149 |
|                                                 | Lifestyle/Nutrition Assessment         | \$90  |
|                                                 | <b>Advanced Cholesterol Assessment</b> | \$80  |
|                                                 | Advanced Metabolic Assessment          | \$60  |
|                                                 | Total Cost (A)                         |       |