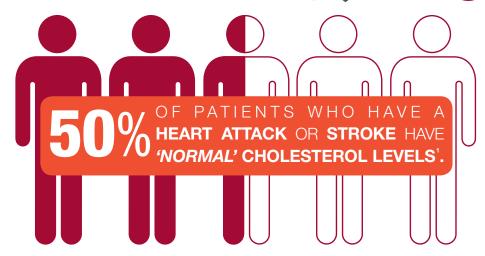

# **Know Your Risk** Y Program

These simple blood and urine tests can help **YOU** and YOUR DOCTOR understand YOUR RISK of heart attack and stroke beyond standard cholesterol testing.

Lp-PLA<sub>2</sub> Activity ADMA/SDMA **hsCRP** 